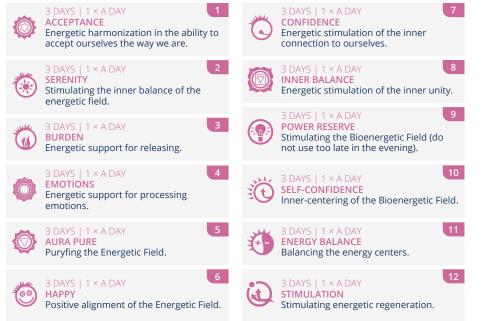

## Martina Kondritz's Guide to Using Soul Cycle

If you're new to the Soul Cycle programs and want to achieve a better sense of inner balance and calm, this step-bystep guide is for you. Note: The ideal time to use these programs is in the morning.

During these 36 days, pay extra attention to which program you do really well with and then apply it once every other day for the next 2 weeks.

After completing this routine, you will be more familiar with each program and that will help you choose the one that is best for you at that moment.

If you have the HealAdvisor Analyse App, you can also do an analysis in the Information Field in the Resonance module and choose the program with which you currently have the highest resonance with.